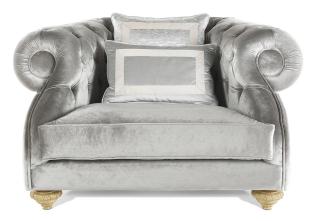

## ARMCHAIRS

Armchair with structure in beechwood. Padding in foam. Upholstery in fabric with capitonné on the backrest. Legs in hand-carved wood with patinated antique gold finishing.

N° 1 pillow 50x30 cm, n° 1 pillow 50x50 cm included.

L 140 D 100 H 80 cm

Pictures of products have an indicative value. The dimensions included in the technical description are approximate and subject to change (with a tolerance of +/- 2%). The company preserves the right to change the technical features of the products shown in this item without notice as a result of technical updates. Copyright © JUMBO GROUP 2021. All rights reserved