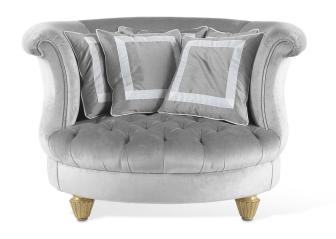

## **ARMCHAIRS**

Armchair with structure in beechwood. Padding in foam. Upholstery in fabric with capitonné. Legs in hand-carved wood with patinated antique gold finishing.

N° 5 pillows 50x50 cm included.

L 140 D 128 H 93 cm

Pictures of products have an indicative value. The dimensions included in the technical description are approximate and subject to change (with a tolerance of +/-2%). The company preserves the right to change the technical features of the products shown in this item without notice as a result of technical updates.