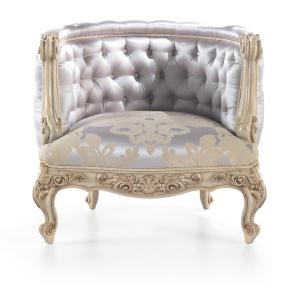

## **ARMCHAIRS**

Armchair with structure in hand-carved beechwood with patinated white finishing. Padding in foam. Upholstery in fabric with capitonné on the backrest.

N° 1 pillow Ø 50 cm included.

L 80 D 68 H 70 cm