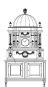

## MASTERPIECES

Biedermeier style cabinet with structure in multilayer fraké wood, with four doors, sliding top and two drawers. Flap in wood with shelves and two drawers. Decorations in porcelain with biscuit finishing. Watch with German mechanism.

**BIE-33** L 140 D 70 H 270 cm

Pictures of products have an indicative value. The dimensions included in the technical description are approximate and subject to change (with a tolerance of +/- 2%). The company preserves the right to change the technical features of the products shown in this item without notice as a result of technical updates. Copyright © JUMBO GROUP 2021. All rights reserved