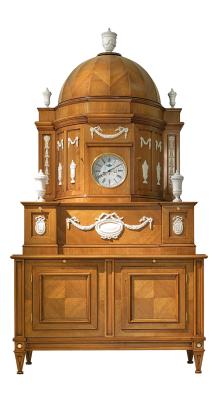

## MASTERPIECES

Biedermeier style cabinet with structure in multilayer fraké wood, with four doors, sliding top and two drawers. Flap in wood with shelves and two drawers. Decorations in porcelain with biscuit finishing. Watch with German mechanism.

**BIE-33** L 140 D 70 H 270 cm

Pictures of products have an indicative value. The dimensions included in the technical description are approximate and subject to change (with a tolerance of +/- 2%). The company preserves the right to change the technical features of the products shown in this item without notice as a result of technical updates. Copyright © JUMBO GROUP 2021. All rights reserved