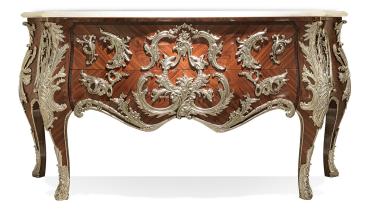

## **MASTERPIECES**

English-style chest of drawers with structure in rosewood. Decorative elements in lost-wax casted bronze with silver finishing. Top in white Namibia Rhino marble.

**WAL-21** L 183 D 62 H 93 cm