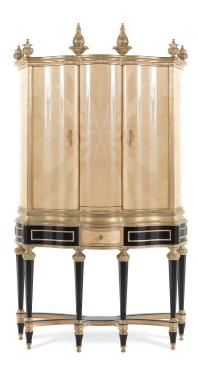

## **CABINETS / BAR UNITS**

Bar cabinet with base in black lacquered wood, with details with patinated antique gold finishing. Structure in multilayer maple with rayof-sunshine inlays. Doors with special opening and inner accessories with glass shelves. Back in antique mirror. Brass accessories.

L 128 D 50,5 H 223 cm

Pictures of products have an indicative value. The dimensions included in the technical description are approximate and subject to change (with a tolerance of +/- 2%). The company preserves the right to change the technical features of the products shown in this item without notice as a result of technical updates. Copyright © JUMBO GROUP 2021. All rights reserved