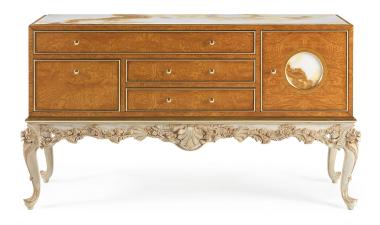

## **SIDEBOARDS**

Sideboard with base in hand-carved beechwood with finishing in walnut and patinated white and gold. Structure in walnut with brass inlays. Top in green Pakistan onyx or in violet onyx.

L 176 D 54 H 97 cm

Pictures of products have an indicative value. The dimensions included in the technical description are approximate and subject to change (with a tolerance of +/-2%). The company preserves the right to change the technical features of the products shown in this item without notice as a result of technical updates.