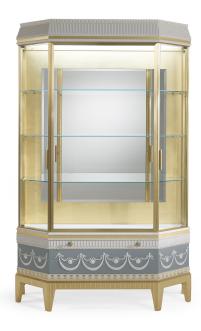

## SHOWCASES

Showcase with structure in multilayer wood panels and shaped elements in solid wood. Decorations in style of Wedgwood ceramic. White and grey lacquered finishing with biscuit porcelain effect and matte and shiny gold leaf. Lighting system.

L 139 D 54,5 H 220 cm

Pictures of products have an indicative value. The dimensions included in the technical description are approximate and subject to change (with a tolerance of +/- 2%). The company preserves the right to change the technical features of the products shown in this item without notice as a result of technical updates. Copyright © JUMBO GROUP 2021. All rights reserved