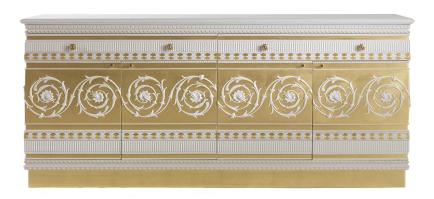

## **SIDEBOARDS**

Sideboard with structure in multilayer wood panels and shaped elements in solid wood. Decorations in style of Wedgwood ceramic. White and grey lacquered finishing with biscuit porcelain effect and matte and shiny gold leaf. Top in lightened white marble.

L 202 D 54 H 90 cm

Pictures of products have an indicative value. The dimensions included in the technical description are approximate and subject to change (with a tolerance of +/-2%). The company preserves the right to change the technical features of the products shown in this item without notice as a result of technical updates.