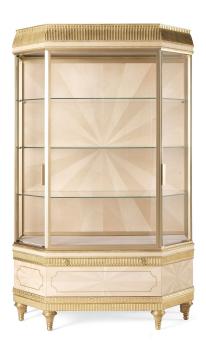

## THE FRENCH APARTMENT

Showcase with base in maple with carved frames and gold leaf finishing. Back and drawer in wood veneered in ray-of-sunshine frisé maple with brass insert. Brass structure with fixed central part and two side glass doors. Crystal shelves and upper led light.

L 138 D 54 H 220 cm

Pictures of products have an indicative value. The dimensions included in the technical description are approximate and subject to change (with a tolerance of +/-2%). The company preserves the right to change the technical features of the products shown in this item without notice as a result of technical updates. Copyright © JUMBO GROUP 2021. All rights reserved