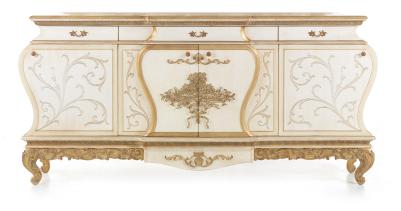

## **SIDEBOARDS**

Sideboard with structure in multilayer lacquered wood with French gold and ivory finishing. Drawers and doors with gypsum hand-made decorations.

Available also with light oak and gold finishing and drawers and doors with gold decorations.

L 230 D 54 H 113 cm

Pictures of products have an indicative value. The dimensions included in the technical description are approximate and subject to change (with a tolerance of +/-2%). The company preserves the right to change the technical features of the products shown in this item without notice as a result of technical updates.