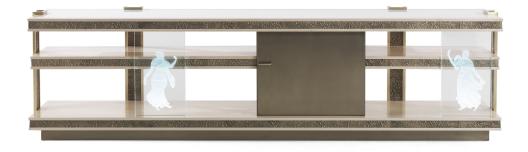

## **TV HOLDERS**

TV holder with structure in maple with brass elements. Storage unit with door. LIT glasses with engraved decorative elements. Top in lightened white marble. Base with liquid metal finishing.

L 263 D 51,5 H 71 cm

Pictures of products have an indicative value. The dimensions included in the technical description are approximate and subject to change (with a tolerance of +/-2%). The company preserves the right to change the technical features of the products shown in this item without notice as a result of technical updates.