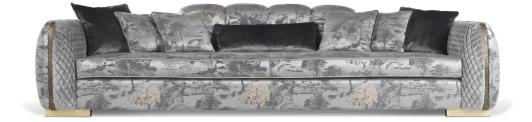

## SOFAS

3-seater sofa with structure in solid poplar wood. Padding in foam. Upholstery in fabric. Internal armrests and external backrest upholstered in velvet with quilting. Details in lost-wax casted brass. Feet with glossy gold finishing.

L 320 D 121 H 82 cm

Pictures of products have an indicative value. The dimensions included in the technical description are approximate and subject to change (with a tolerance of +/- 2%). The company preserves the right to change the technical features of the products shown in this item without notice as a result of technical updates. Copyright © JUMBO GROUP 2021. All rights reserved