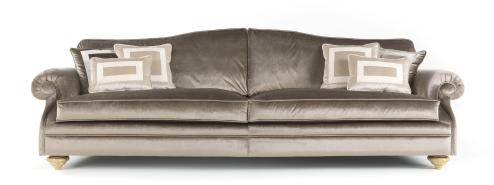

## **SOFAS**

Sofa with structure in beechwood. Padding in foam. Upholstery in fabric. Legs in hand-carved wood with patinated antique gold finishing.

N° 2 pillows 50x30 cm, n° 4 pillows 50x50 cm included.

**3-seater sofa** L 297 D 115 H 90 cm

**2-seater sofa** L 250 D 115 H 90 cm

Pictures of products have an indicative value. The dimensions included in the technical description are approximate and subject to change (with a tolerance of +/-2%). The company preserves the right to change the technical features of the products shown in this item without notice as a result of technical updates.