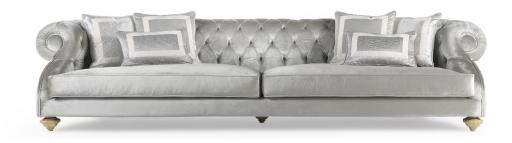

## **BURTON**

## **SOFAS**

Sofa with structure in beechwood. Padding in foam. Upholstery in fabric with capitonné on the backrest. Legs in hand-carved wood with patinated antique gold finishing.

N° 2 pillows 50x30 cm, n° 4 pillows 50x50 cm included for 4-seater sofa. N° 2 pillows 50x30 cm, n° 2 pillows 50x50 cm included for 3- and 2-seater sofa.

**4-seater sofa** L 350 D 110 H 80 cm

**3-seater sofa** L 270 D 110 H 80 cm

**2-seater sofa** L 230 D 110 H 80 cm

Pictures of products have an indicative value. The dimensions included in the technical description are approximate and subject to change (with a tolerance of +/-2%). The company preserves the right to change the technical features of the products shown in this item without notice as a result of technical updates. Copyright © JUMBO GROUP 2021. All rights reserved