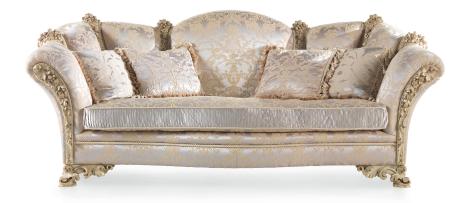

## SOFAS

Sofa with structure in hand-carved beechwood with patinated white finishing. Padding in foam. Upholstery in fabric.

N° 4 pillows 50x50 cm included.

**3-seater sofa** L 275 D 110 H 100 cm

2-seater sofa L 238 D 118 H 99 cm