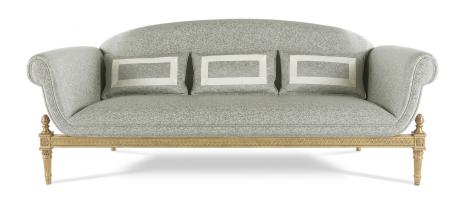

## **SOFAS**

Sofa with structure in hand-carved beechwood with patinated antique gold finishing. Padding in foam. Upholstery in fabric.

N° 3 pillows 50x30 cm included for 3-seaters sofa. N° 2 pillows 50x30 cm included for 2-seater sofa.

**3-seater sofa** L 215 D 88 H 77 cm

**2-seater sofa** L 175 D 88 H 77 cm

Pictures of products have an indicative value. The dimensions included in the technical description are approximate and subject to change (with a tolerance of +/-2%). The company preserves the right to change the technical features of the products shown in this item without notice as a result of technical updates.