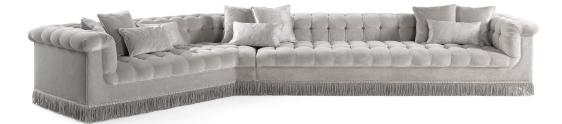

## THE FRENCH APARTMENT

Sofa with structure in wood. Padding in foam. Seat, back and arms fully upholstered in powder color velvet with capitonné. Fringe in fabric.

N° 6 pillows 50x50 cm, n°3 pillows 50x30, n°1 pillow 50x30 with logo Jumbo Collection included.

L 342 + 209 D 110 H 75 cm

JUMBO COLLECTION

Pictures of products have an indicative value. The dimensions included in the technical description are approximate and subject to change (with a tolerance of +/- 2%). The company preserves the right to change the technical features of the products shown in this item without notice as a result of technical updates. Copyright © JUMBO GROUP 2021. All rights reserved