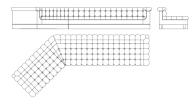

## THE FRENCH APARTMENT

Sofa with structure in wood. Padding in foam. Seat, back and arms fully upholstered in powder color velvet with capitonné. Fringe in fabric.

N° 6 pillows 50x50 cm, n°3 pillows 50x30, n°1 pillow 50x30 with logo Jumbo Collection included.

L 342 + 209 D 110 H 75 cm

JUMBO COLLECTION

Pictures of products have an indicative value. The dimensions included in the technical description are approximate and subject to change (with a tolerance of +/- 2%). The company preserves the right to change the technical features of the products shown in this item without notice as a result of technical updates. Copyright © JUMBO GROUP 2021. All rights reserved