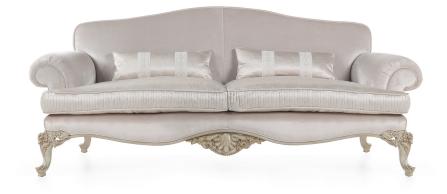

## SOFAS

Sofa with structure in hand-carved beechwood with patinated white finishing. Padding in foam. Upholstery in fabric.

N° 2 pillows 30x90 cm included.

**3-seater sofa** L 275 D 101 H 96 cm

2-seater sofa L 235 D 101 H 96 cm