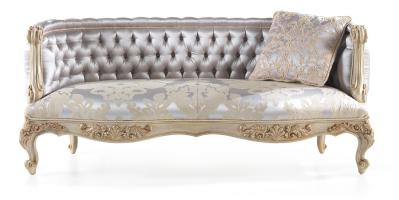

## **NAPOLEON**

## **SOFAS**

2-seater sofa with structure in handcarved beechwood with patinated white finishing. Padding in foam. Upholstery in fabric with capitonné on the backrest.

N° 2 pillows 50x50 cm included.

L 166 D 77 H 71 cm