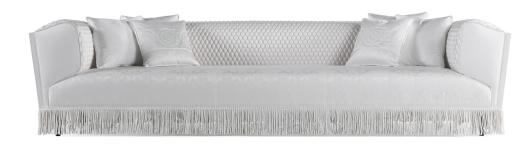

## **SOFAS**

Sofa with structure in beechwood. Padding in foam. Upholstery in fabric. Quilted backrest and internal armrests. Decorative frames on the external structure and decorative fringe.

N° 6 pillows 50x50 cm included.

**3-seater sofa** L 330 D 107 H 82 cm

**2-seater sofa** L 260 D 107 H 82 cm

Pictures of products have an indicative value. The dimensions included in the technical description are approximate and subject to change (with a tolerance of +/- 2%). The company preserves the right to change the technical features of the products shown in this item without notice as a result of technical updates. Copyright © JUMBO GROUP 2021. All rights reserved