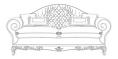

## SCARLETT

## SOFAS

Sofa with structure in hand-carved beechwood with French gold and ivory finishing. Padding in foam. Upholstery in fabric.

N° 6 pillows 50x50 cm, n° 1 pillow 30x50 cm included for 3-seater sofa. N° 4 pillows 50x50 cm, n°1 pillow 30x50 cm included for 2-seater sofa.

**3-seater sofa** L 253 D 100 H 105 cm

2-seater sofa L 219 D 100 H 98 cm

Pictures of products have an indicative value. The dimensions included in the technical description are approximate and subject to change (with a tolerance of +/- 2%). The company preserves the right to change the technical features of the products shown in this item without notice as a result of technical updates. Copyright © JUMBO GROUP 2021. All rights reserved