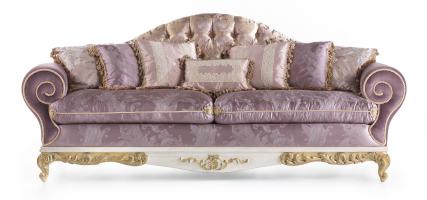

## SCARLETT

## SOFAS

Sofa with structure in hand-carved beechwood with French gold and ivory finishing. Padding in foam. Upholstery in fabric.

N° 6 pillows 50x50 cm, n° 1 pillow 30x50 cm included for 3-seater sofa. N° 4 pillows 50x50 cm, n°1 pillow 30x50 cm included for 2-seater sofa.

**3-seater sofa** L 253 D 100 H 105 cm

2-seater sofa L 219 D 100 H 98 cm

Pictures of products have an indicative value. The dimensions included in the technical description are approximate and subject to change (with a tolerance of +/- 2%). The company preserves the right to change the technical features of the products shown in this item without notice as a result of technical updates. Copyright © JUMBO GROUP 2021. All rights reserved