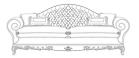

## SCARLETT

## SOFAS

Sofa with structure in hand-carved beechwood with French gold and ivory finishing. Padding in foam. Upholstery in fabric.

N° 6 pillows 50x50 cm, n° 1 pillow 30x50 cm included for 3-seater sofa. N° 4 pillows 50x50 cm, n°1 pillow 30x50 cm included for 2-seater sofa.

**3-seater sofa** L 253 D 100 H 105 cm

2-seater sofa L 219 D 100 H 98 cm

Pictures of products have an indicative value. The dimensions included in the technical description are approximate and subject to change (with a tolerance of +/- 2%). The company preserves the right to change the technical features of the products shown in this item without notice as a result of technical updates. Copyright © JUMBO GROUP 2021. All rights reserved