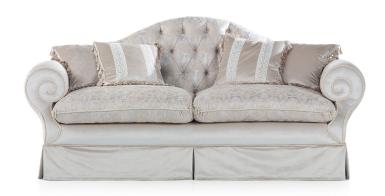

## **SOFAS**

Sofa with structure in beechwood. Padding in foam. Upholstery in fabric.

N° 4 pillows 50x50 cm included for 3-seater and 2-seater sofa. N° 2 pillows 50x50 cm included for armchair.

**3-seater sofa** L 253 D 106 H 105 cm

**2-seater sofa** L 219 D 106 H 98 cm

**Armchair** L 135 D 100 H 95 cm

Pictures of products have an indicative value. The dimensions included in the technical description are approximate and subject to change (with a tolerance of +/-2%). The company preserves the right to change the technical features of the products shown in this item without notice as a result of technical updates.