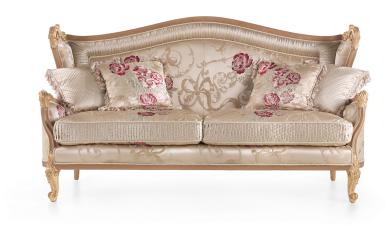

## **SOFAS**

Sofa with structure in hand-carved beechwood with light oak and gold finishing. Padding in foam. Upholstery in fabric.

N° 4 pillows 50x50 cm included.

**3-seater sofa** L 201 D 91 H 111 cm

**2-seater sofa** L 165 D 91 H 111 cm