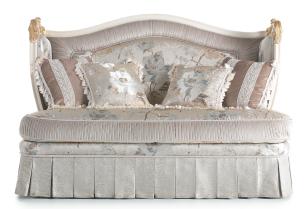

## SOFAS

Sofa with structure in hand-carved beechwood with French gold and ivory finishing. Padding in foam. Upholstery in fabric.

N° 4 pillows 50x50 cm included.

**3-seater sofa** L 201 D 80 H 110 cm

2-seater sofa L 165 D 80 H 110 cm