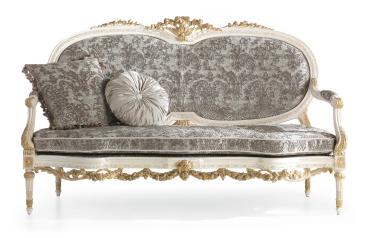

## **SOFAS**

3-seater sofa with structure in handcarved beechwood with French gold and ivory finishing. Padding in foam. Upholstery in fabric.

 $N^{\circ}$  2 pillows 50x50 cm,  $n^{\circ}$  2 pillows Ø 50 cm included.

L 186 D 97 H 114 cm

Pictures of products have an indicative value. The dimensions included in the technical description are approximate and subject to change (with a tolerance of +/-2%). The company preserves the right to change the technical features of the products shown in this item without notice as a result of technical updates.