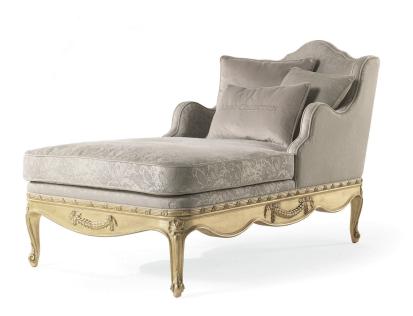

## THE FRENCH APARTMENT

Dormeuse with structure in handcarved beechwood with patinated antique gold finishing. Padding in foam. Upholstery in fabric.

N° 1 pillow 50x50 cm, n° 1 pillow 45x45 cm, n°1 pillow 30x50 cm included.

L 160 D 89 H 98 cm

Pictures of products have an indicative value. The dimensions included in the technical description are approximate and subject to change (with a tolerance of +/-2%). The company preserves the right to change the technical features of the products shown in this item without notice as a result of technical updates.