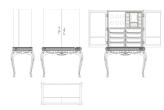

## THE FRENCH APARTMENT

Jewel cabinet with base in wood, handcarved legs and decorative frame with patinated antique gold finishing. Structure in white lacquered wood with gold leaf laser engraved lace decoration. Two doors. Internal compartments equipped with drawers, three electrical clock-rotors, three clock compartments and accessories compartments with inner upholstery in leather and microfiber.

L 101 D 56 H 165 cm

Pictures of products have an indicative value. The dimensions included in the technical description are approximate and subject to change (with a tolerance of +/- 2%). The company preserves the right to change the technical features of the products shown in this item without notice as a result of technical updates. Copyright © JUMBO GROUP 2021. All rights reserved