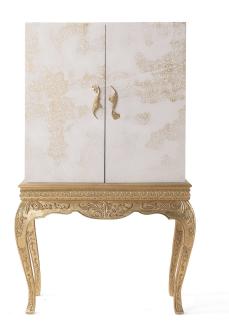

## THE FRENCH APARTMENT

Jewel cabinet with base in wood, handcarved legs and decorative frame with patinated antique gold finishing. Structure in white lacquered wood with gold leaf laser engraved lace decoration. Two doors. Internal compartments equipped with drawers, three electrical clock-rotors, three clock compartments and accessories compartments with inner upholstery in leather and microfiber.

L 101 D 56 H 165 cm

Pictures of products have an indicative value. The dimensions included in the technical description are approximate and subject to change (with a tolerance of +/- 2%). The company preserves the right to change the technical features of the products shown in this item without notice as a result of technical updates. Copyright © JUMBO GROUP 2021. All rights reserved