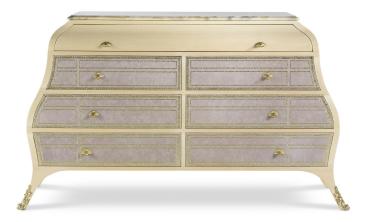

## **CHESTS OF DRAWERS**

Chest of drawers with structure in multilayer maple. Front of the drawers upholstered in leather with gold decorations. Shell-shaped handles and feet tips in hand-chiseled casted brass. Top in Cloudy onyx.

L 160 D 50 H 93 cm

Pictures of products have an indicative value. The dimensions included in the technical description are approximate and subject to change (with a tolerance of +/- 2%). The company preserves the right to change the technical features of the products shown in this item without notice as a result of technical updates. Copyright © JUMBO GROUP 2021. All rights reserved