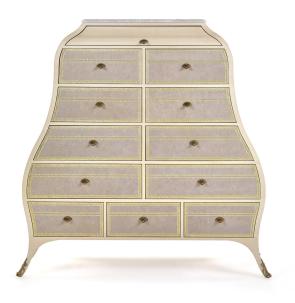

## **CHESTS OF DRAWERS**

Chest of drawers with structure in multilayer maple. Front of the drawers upholstered in leather with gold decorations. Shell-shaped handles and feet tips in hand-chiseled casted brass. Top in white Namibia Rhino marble.

L 153 D 49 H 154,5 cm

Pictures of products have an indicative value. The dimensions included in the technical description are approximate and subject to change (with a tolerance of +/-2%). The company preserves the right to change the technical features of the products shown in this item without notice as a result of technical updates.