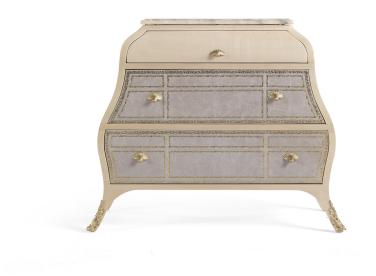

## **MADELEINE**

## **NIGHT TABLES**

Night table with structure in multilayer maple. Front of the drawers upholstered in leather with gold decorations. Shell-shaped handles and feet tips in hand-chiseled casted brass. Top in Cloudy onyx.

L 90 D 45 H 73 cm

Pictures of products have an indicative value. The dimensions included in the technical description are approximate and subject to change (with a tolerance of +/-2%). The company preserves the right to change the technical features of the products shown in this item without notice as a result of technical updates.