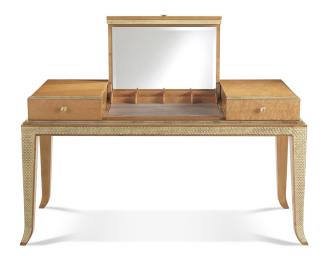

## DRESSING TABLES

Dressing table with structure in multilayer erable bird's eye maple with glossy finishing. Details with antique gold finishing. Two drawers. Central compartment with mirror and inner upholstery in leather.

L 161 D 65 H 84 cm

Pictures of products have an indicative value. The dimensions included in the technical description are approximate and subject to change (with a tolerance of +/- 2%). The company preserves the right to change the technical features of the products shown in this item without notice as a result of technical updates. Copyright © JUMBO GROUP 2021. All rights reserved