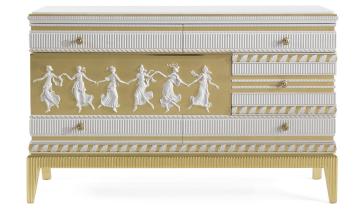

## **CHESTS OF DRAWERS**

Chest of drawers with multilayer wood panels and shaped elements in solid wood, with white and grey lacquered finishing with biscuit porcelain effect and matte and shiny gold leaf. Decorations in Wedgwood-style ceramic. Top in lightened white marble.

L 144 D 55 H 90 cm

Pictures of products have an indicative value. The dimensions included in the technical description are approximate and subject to change (with a tolerance of +/- 2%). The company preserves the right to change the technical features of the products shown in this item without notice as a result of technical updates. Copyright © JUMBO GROUP 2021. All rights reserved