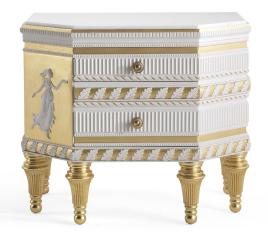

## **NIGHT TABLES**

Night table with structure in multilayer wood panels and shaped elements in solid wood. Decorations in style of Wedgwood ceramic. White lacquered finishing with biscuit porcelain effect and matte and shiny gold leaf. Top in lightened white marble.

L 69 D 50 H 64 cm

Pictures of products have an indicative value. The dimensions included in the technical description are approximate and subject to change (with a tolerance of +/-2%). The company preserves the right to change the technical features of the products shown in this item without notice as a result of technical updates.