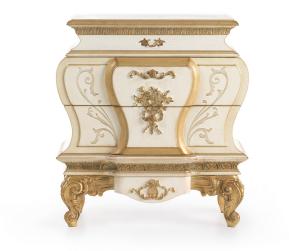

## NIGHT TABLES

Night table with structure in multilayer wood with French gold and ivory finishing. Drawers with gypsum decorations.

Available also with light oak and gold finishing and drawers with gold decorations.

L 70 D 38 H 70 cm

JUMBO COLLECTION

Pictures of products have an indicative value. The dimensions included in the technical description are approximate and subject to change (with a tolerance of +/- 2%). The company preserves the right to change the technical features of the products shown in this item without notice as a result of technical updates. Copyright © JUMBO GROUP 2021. All rights reserved