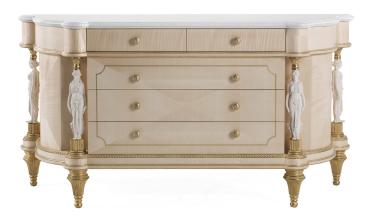

## **CHESTS OF DRAWERS**

Chest of drawers with structure in curved multilayer maple. Brass profiles. Details with patinated antique gold finishing. Bisquit porcelain statues. Top in lightened white marble.

Also available with neoclassical columns.

L 170 D 55 H 88 cm

Pictures of products have an indicative value. The dimensions included in the technical description are approximate and subject to change (with a tolerance of +/-2%). The company preserves the right to change the technical features of the products shown in this item without notice as a result of technical updates.