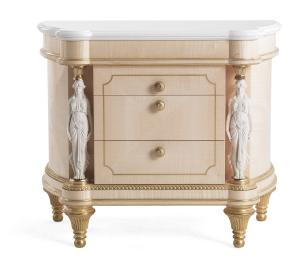

## **NIGHT TABLES**

Night table with structure in curved multilayer maple. Brass profiles. Details with patinated antique gold finishing. Bisquit porcelain statues. Top in lightened white marble.

Available also with neoclassical columns.

L 86 D 47 H 72,5 cm

Pictures of products have an indicative value. The dimensions included in the technical description are approximate and subject to change (with a tolerance of +/-2%). The company preserves the right to change the technical features of the products shown in this item without notice as a result of technical updates.