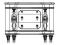

## **NIGHT TABLES**

Night table with structure in curved multilayer maple. Brass profiles. Details with patinated antique gold finishing. Bisquit porcelain statues. Top in lightened white marble.

Available also with neoclassical columns.

L 86 D 47 H 72,5 cm

Pictures of products have an indicative value. The dimensions included in the technical description are approximate and subject to change (with a tolerance of +/-2%). The company preserves the right to change the technical features of the products shown in this item without notice as a result of technical updates.