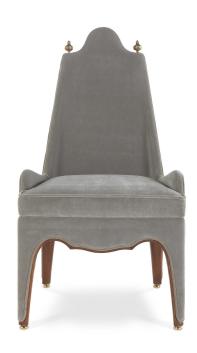

## **CHAIRS**

Chair with armrests with structure in beechwood finished in glossy walnut. Padding in foam. Upholstery in velvet. Details in antique brass.

Available also with patinated antique gold finishing.

L 58 D 62 H 112 cm

L 60 D 62 H 103 cm

Pictures of products have an indicative value. The dimensions included in the technical description are approximate and subject to change (with a tolerance of +/-2%). The company preserves the right to change the technical features of the products shown in this item without notice as a result of technical updates.