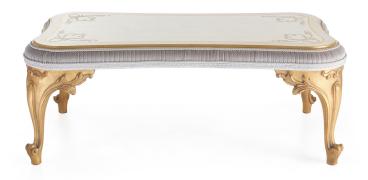

## **CENTRAL TABLES**

Central table with structure in beechwood with French ivory and gold finishing. Band in fabric. Top with gypsum decoration.

Available also with light oak and gold finishing and top with gold leaf decoration.

L 130 D 70 H 50 cm

Pictures of products have an indicative value. The dimensions included in the technical description are approximate and subject to change (with a tolerance of +/- 2%). The company preserves the right to change the technical features of the products shown in this item without notice as a result of technical updates. Copyright © JUMBO GROUP 2021. All rights reserved