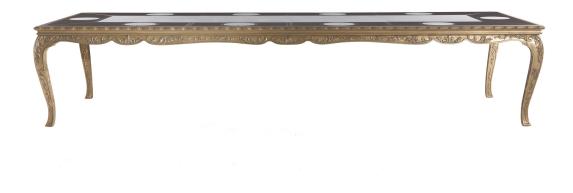

## **DINING TABLES**

Dining table with structure in handcarved beechwood with patinated antique gold finishing. Top with Renaissance decorative elements in liquid metal and inserts in lightened white marble.

L 400 D 146 H 81 cm

Pictures of products have an indicative value. The dimensions included in the technical description are approximate and subject to change (with a tolerance of +/-2%). The company preserves the right to change the technical features of the products shown in this item without notice as a result of technical updates.