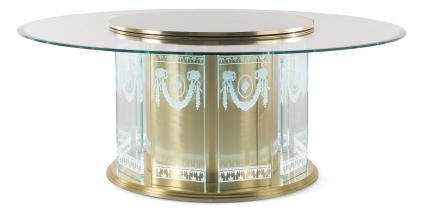

## **DINING TABLES**

Dining table with structure in brass and engraved glasses with Greek classical decorations. Top in bevelled glass, with lazy susan in lightened white marble. Lighting system.

FUJ-114R H 82 D 200 cm