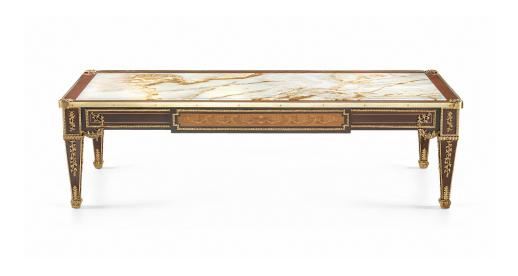

## THE FRENCH APARTMENT

Central table with structure in veneered mahogany with inlays. Lostwax casted brass decorative elements. Top in green Pakistan onyx.

Available also with structure in white lacquered wood.

L 160 D 70 H 45 cm

Pictures of products have an indicative value. The dimensions included in the technical description are approximate and subject to change (with a tolerance of +/-2%). The company preserves the right to change the technical features of the products shown in this item without notice as a result of technical updates.