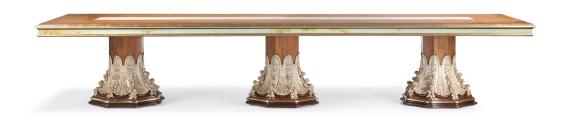

## **DINING TABLES**

Dining table with bases in hand-carved wood with finishing in walnut and details in patinated white and gold. Top in walnut with brass inlays and green Pakistan onyx insert.

The second secon

L 450 D 120 H 80 cm

Pictures of products have an indicative value. The dimensions included in the technical description are approximate and subject to change (with a tolerance of +/-2%). The company preserves the right to change the technical features of the products shown in this item without notice as a result of technical updates.