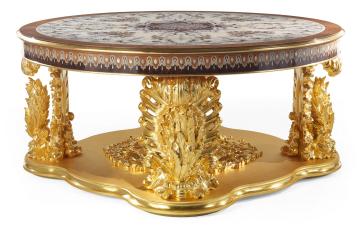

## ENTRANCE TABLES

Entrance table with base in handcarved wood with glossy and matte gold finishing. Top in wood with mother of pearl and walnut inlays and with hand-made decorations.

H 82,5 D 183 cm

JUMBO COLLECTION