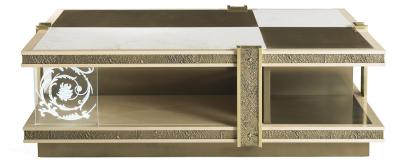

## **CENTRAL TABLES**

Central table with structure in natural maple. Top with elements in lightened white marble and liquid metal finishing. Inserts in casted brass. LIT glasses with engraved decorative elements.

L 163 D 123 H 60 cm

Pictures of products have an indicative value. The dimensions included in the technical description are approximate and subject to change (with a tolerance of +/- 2%). The company preserves the right to change the technical features of the products shown in this item without notice as a result of technical updates. Copyright © JUMBO GROUP 2021. All rights reserved