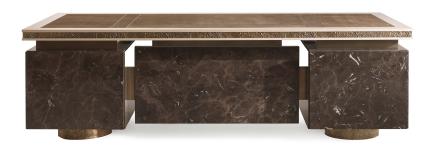

## **STUDIO**

Desk with structure in wood covered with Brown Damasco marble. Top in natural maple wood and Brown Nabuk. Details in liquid metal finishing. Sculptural bases in casted brass with antique bronze finishing.

L 250 D 100 H 76,5 cm

Pictures of products have an indicative value. The dimensions included in the technical description are approximate and subject to change (with a tolerance of +/-2%). The company preserves the right to change the technical features of the products shown in this item without notice as a result of technical updates.